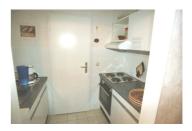

## Room equipment Studio Rheinblick Accommodation possible up to 1 person

| central heating                            |                   |
|--------------------------------------------|-------------------|
| central hot water providing                |                   |
| refrigerator                               |                   |
| Sliping-sitting-dining-room                |                   |
| double bed                                 | 1,60 m x 2 m      |
| sofa (Addition bed)                        | 160 m x 1,90 m    |
| sofa-table                                 |                   |
| dining-table chairs                        |                   |
| Baby-bed and baby-chair                    | On request        |
| Kitchen                                    |                   |
| Kitchenette with hearth                    |                   |
| towel Tea, towels, Dish-cloth              |                   |
| Bath-room                                  |                   |
| Wash-basin, shower, WC                     |                   |
| Hair-dryer                                 | on request        |
| Change towels -                            | as required       |
|                                            |                   |
| Using of the roof-garden-terrace outside   | also possible     |
|                                            |                   |
| Telephone on request                       | for charge        |
| W-LAN connection on request with own lapte | ор                |
|                                            |                   |
| Laundry room on the floor                  |                   |
| Washing machine, dryer                     | for charge        |
|                                            |                   |
| Flat-iron flat-board sewing-utensils       | on request        |
| an are superior and liquid attack this are | and the states of |