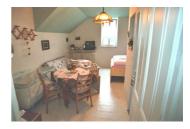

## Studio "Rheinblick" ca. 27,5 m<sup>2</sup>

| Bed-sitting-duining-room    | about         | 22 m²               |
|-----------------------------|---------------|---------------------|
| Kitchencorner               | about         | 1,50 x 1,90         |
| Bathroom                    | abpout        | 1,45 x 1.90         |
| Accommodation : 2 adults    | 1 childView   | of the Rhine- River |
| Using of the roof-garden-te | rrace outside | е                   |