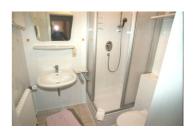

## Room equipment Studio Rheinblick Accommodation possible up to 1 person

| central heating                            |                   |
|--------------------------------------------|-------------------|
| central hot water providing                |                   |
| refrigerator                               |                   |
| Sliping-sitting-dining-room                |                   |
| double bed                                 | 1,60 m x 2 m      |
| sofa (Addition bed)                        | 160 m x 1,90 m    |
| sofa-table                                 |                   |
| dining-table chairs                        |                   |
| Baby-bed and baby-chair                    | On request        |
| Kitchen                                    |                   |
| Kitchenette with hearth                    |                   |
| towel Tea, towels, Dish-cloth              |                   |
| Bath-room                                  |                   |
| Wash-basin, shower, WC                     |                   |
| Hair-dryer                                 | on request        |
| Change towels -                            | as required       |
|                                            |                   |
| Using of the roof-garden-terrace outside   | also possible     |
|                                            |                   |
| Telephone on request                       | for charge        |
| W-LAN connection on request with own lapte | ор                |
|                                            |                   |
| Laundry room on the floor                  |                   |
| Washing machine, dryer                     | for charge        |
|                                            |                   |
| Flat-iron flat-board sewing-utensils       | on request        |
| an are superior and liquid attack this are | and the states of |

## Studio "Rheinblick" ca. 27,5 m<sup>2</sup>

| Bed-sitting-duining-room    | about         | 22 m²               |
|-----------------------------|---------------|---------------------|
| Kitchencorner               | about         | 1,50 x 1,90         |
| Bathroom                    | abpout        | 1,45 x 1.90         |
| Accommodation : 2 adults    | 1 childView   | of the Rhine- River |
| Using of the roof-garden-te | rrace outside | е                   |