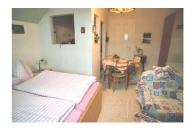

## Room equipment Studio Rheinblick Accommodation possible up to 1 person

| central heating                            |                   |
|--------------------------------------------|-------------------|
| central hot water providing                |                   |
| refrigerator                               |                   |
| Sliping-sitting-dining-room                |                   |
| double bed                                 | 1,60 m x 2 m      |
| sofa (Addition bed)                        | 160 m x 1,90 m    |
| sofa-table                                 |                   |
| dining-table chairs                        |                   |
| Baby-bed and baby-chair                    | On request        |
| Kitchen                                    |                   |
| Kitchenette with hearth                    |                   |
| towel Tea, towels, Dish-cloth              |                   |
| Bath-room                                  |                   |
| Wash-basin, shower, WC                     |                   |
| Hair-dryer                                 | on request        |
| Change towels -                            | as required       |
|                                            |                   |
| Using of the roof-garden-terrace outside   | also possible     |
|                                            |                   |
| Telephone on request                       | for charge        |
| W-LAN connection on request with own lapte | ор                |
|                                            |                   |
| Laundry room on the floor                  |                   |
| Washing machine, dryer                     | for charge        |
|                                            |                   |
| Flat-iron flat-board sewing-utensils       | on request        |
| an are superior and liquid attack this are | and the states of |

## Studio "Rheinblick" ca. 27,5 m<sup>2</sup>

| Bed-sitting-duining-room    | about         | 22 m²               |
|-----------------------------|---------------|---------------------|
| Kitchencorner               | about         | 1,50 x 1,90         |
| Bathroom                    | abpout        | 1,45 x 1.90         |
| Accommodation : 2 adults    | 1 childView   | of the Rhine- River |
| Using of the roof-garden-te | rrace outside | е                   |