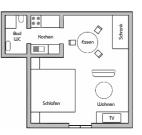

## Studio "Rheinblick" ca. 27,5 m<sup>2</sup>

| Bed-sitting-duining-room    | about         | 22 m²               |
|-----------------------------|---------------|---------------------|
| Kitchencorner               | about         | 1,50 x 1,90         |
| Bathroom                    | abpout        | 1,45 x 1.90         |
| Accommodation : 2 adults    | 1 childView   | of the Rhine- River |
| Using of the roof-garden-te | rrace outside | е                   |